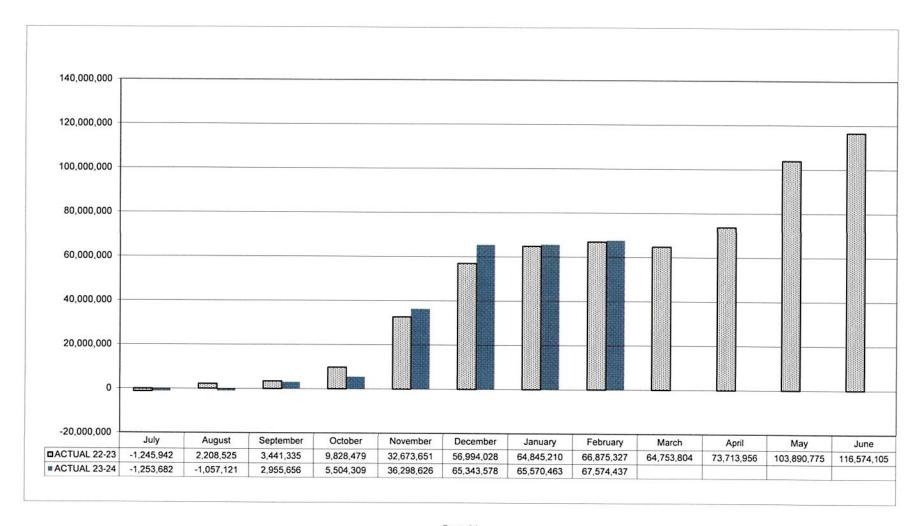

|               |                                         | 1,258,607.02           |               |
| TOTAL         |                                         | \$ 127,474,805.00                       | 1,258,607.02          | 128,733,412.02               | rs.                      |               |                                         | \$ 64,365,461.61       | \$ 1.340.236  |
|               |                                         |                                         |                       |                              | 0.0                      |               |                                         |                        |               |

# ROSLYN PUBLIC SCHOOLS CUMULATIVE CASH RECEIPT BY MONTH - GENERAL FUND STATEMENT OF GENERAL FUND RECEIPTS FEBRUARY 2024



Page 3A

# ROSLYN PUBLIC SCHOOLS SUMMARY STATEMENT OF GENERAL FUND ENCUMBRANCES AND DISBURSEMENTS FEBRUARY 2024

| <u>Description</u>                | Original Appropriations \$ | Appropriation Adjustment | Current Appropriations | Monthly Expenditures \$ | Y-T-D Expenditures | Encumbrance<br>Outstanding<br>\$ | Y-T-D Totals to<br>Current<br>Appropriation<br>% | Unencumbered<br>Balance<br>\$ |
|-----------------------------------|----------------------------|--------------------------|------------------------|-------------------------|--------------------|----------------------------------|--------------------------------------------------|-------------------------------|
| General Support<br>Code 1000      | 17,196,165.00              | 727,850.80               | 17,924,015.80