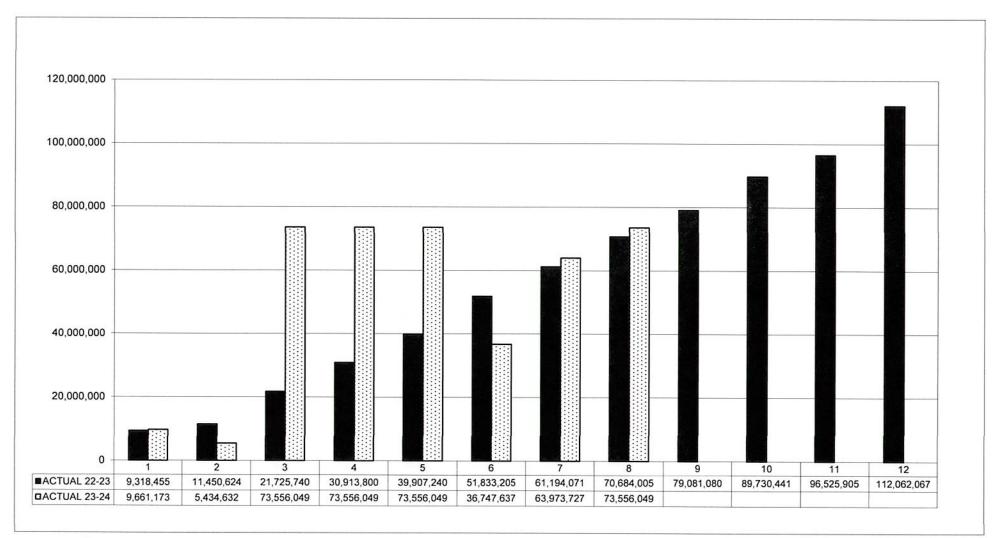

8.12           | 0.00                             | 49.21%                                           | 6,831.88                      |
| Undistributed<br>Code 9000        | 41,887,975.00              | (161,704.50)             | 41,726,270.50          | 2,792,761.02            | 24,623,801.03      | 6,630,242.32                     | 74.90%                                           | 10,525,735.46                 |
| TOTAL                             | 127,474,805.00             | 998,952.16               | 128,473,757.16         | 9,582,322.15            | 73,556,048.87      | 36,747,636.58                    | 85.86%                                           | 18,062,040.75                 |

Page 4

### ROSLYN PUBLIC SCHOOLS CUMULATIVE EXPENDITURE BY MONTH - GENERAL FUND FEBRUARY 2024



Note:

Page 4A

### MONTHLY COLLATERAL

| MONTHLY COLLATERAL                                |                       |
|---------------------------------------------------|-----------------------|
|                                                   | WEBSTER &             |
|                                                   | CAPITAL ONE           |
|                                                   |                       |
| GENERAL FUND CHECKING ACCOUNT                     | 387,414.29            |
| GENERAL FUND CHECKING WEBSTER A                   |                       |
| GENERAL FUND MERCHANT SERVICES                    | 353,114.34            |
| GENERAL FUND MONEY MARKET GENERAL FUND MM WEBSTER | 6,445,542.58          |
| GENERAL FUND MIM WEBSTER GENERAL FUND RECOVERY    | 8,